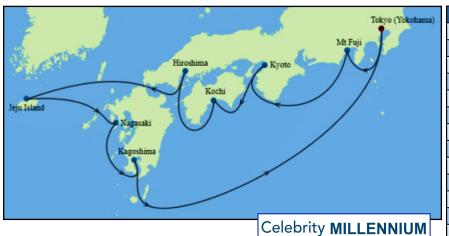

### March 28 - April 09, 2026

| DATE               | PORT                     | ARRIVE  | DEPART  |
|--------------------|--------------------------|---------|---------|
| Saturday, March 28 | Tokyo (Yokohama), Japan  |         | 5:00 pm |
| Sunday, March 29   | Shimizu, Japan           | 7:45 am | 8:00 pm |
| Monday, March 30   | At Sea                   |         |         |
| Tuesday, March 31  | Kyoto, Japan             | 8:00 am |         |
| Wednesday, April 1 | Kyoto, Japan             |         | 6:00 pm |
| Thursday, April 2  | Kochi, Japan             | 8:00 am | 5:00 pm |
| Friday, April 3    | Hiroshima, Japan         | 9:00 am | 6:00 pm |
| Saturday, April 4  | At Sea                   |         |         |
| Sunday, April 5    | Jeju Island, South Korea | 8:00 am | 5:00 pm |
| Monday, April 6    | Nagasaki, Japan          | 7:00 am | 6:00 pm |
| Tuesday, April 7   | Kagoshima, Japan         | 8:00 am | 5:00 pm |
| Wednesday, April 8 | At Sea                   |         |         |
| Thursday, April 9  | Tokyo (Yokohama), Japan  | 6:30 am |         |