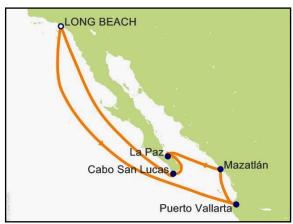

## Mexican Riviera Fiesta

May 10-18, 2025

| DATE              | PORT                         | ARRIVE  | DEPART  |
|-------------------|------------------------------|---------|---------|
| Saturday, May 10  | Los Angeles (Long Beach), CA |         | 4:30 pm |
| Sunday, May 11    | At Sea                       |         |         |
| Monday, May 12    | At Sea                       |         |         |
| Tuesday, May 13   | Puerto Vallarta, Mexico      | 9:00 am | 9:00 pm |
| Wednesday, May 14 | Mazatlán, Mexico             | 9:30 am | 6:00 pm |
| Thursday, May 15  | La Paz, Mexico               | 9:00 am | 6:00 pm |
| Friday, May 16    | Cabo San Lucas, Mexico       | 6:30 am | 2:30 pm |
| Saturday, May 17  | At Sea                       |         |         |
| Sunday, May 18    | Los Angeles (Long Beach), CA | 9:00 am |         |