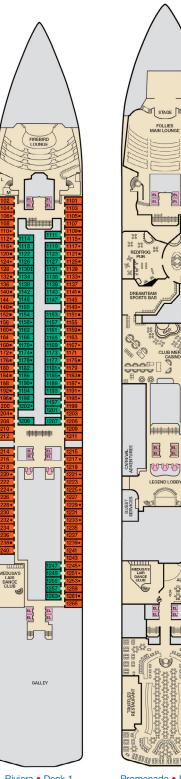

7178∎ 7180

7212 7214

7238 7240

Riviera • Deck 1

Promenade • Deck 2

, A.A.

Atlantic • Deck 3

L