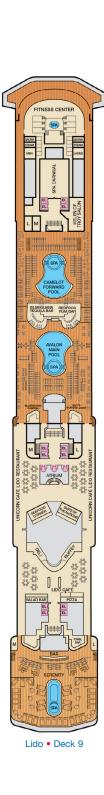

Twin Beds (convert to King) and 2 Upper Pullmans
- t 2 Twin Beds (convert to King) and Double Sofa Bed







■ 2 Twin Beds (convert to King), Single Sofa Bed and 1 Upper Pullman

Connecting staterooms (ideal for families and groups of friends)

U Unisex Wheelchair Accessible Restroom



K Staterooms with Picture Window instead of French Door: 4202, 4203, 4205, 4207.

Accessible staterooms are available for guests with disabilities. Please contact Guest Access Services at 1-800-438-6744 ext. 70025 for details, or visit

http://www.carnival.com/about-carnival/special-needs.aspx.

6152

6209 6211

JUUU

206•6241

6277 6279 6279

1

6234

H EL

All accommodations are non-smoking.

## CATEGORIES

34: 713

7159 7163 7169

7241

234 726

7299 7301

1

пп

7178∎ 7180

7212 7214

7238 7240









Riviera • Deck 1

Promenade • Deck 2

, A.A.

Atlantic • Deck 3

L

Main • Deck 4

 $\Pi\Pi$ Empress • Deck 6

Verandah • Deck 7





Gross Tonnage: 88,500 Length: 963 Feet Beam: 106 Feet Cruising Speed: 22 Knots Guest Capacity: 2,124 (Double Occupancy) Total Staff: 930 Registry: Malta



Sun • Deck 10



Forward Sports • Deck 11





## CARNIVAL LEGEND