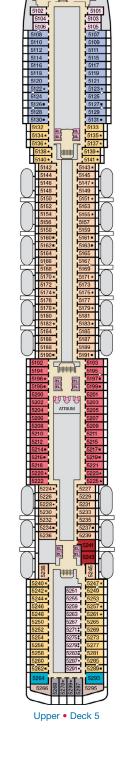

Deck Plans • CARNIVAL LEGEND®

## ACCOMMODATIONS SYMBOL LEGEND

- $\star$  2 Twin Beds (convert to King) and Single Sofa Bed
- 2 Twin Beds (convert to King) and 1 Upper Pullman
- 2 Twin Beds (convert to King) and 2 Upper Pullmans
- t 2 Twin Beds (convert to King) and Double Sofa Bed







■ 2 Twin Beds (convert to King), Single Sofa Bed and 1 Upper Pullman

Connecting staterooms (ideal for families and groups of friends)

U Unisex Wheelchair Accessible Restroom



K Staterooms with Picture Window instead of French Door: 4202, 4203, 4205, 4207.

Accessible staterooms are available for guests with disabilities. Please contact Guest Access Services at 1-800-438-6744 ext. 70025 for details, or visit

http://www.carnival.com/about-carnival/special-needs.aspx.

6152

6209 6211

JUUU

206•6241

6277 6279 6279

1

6234

H EL

All accommodations are non-smoking.

## CATEGORIES

34: 713

7159 7163 7169

7241

234 726

7299 7301

1

пп

7178∎ 7180

7212 7214

7238 7240









Riviera • Deck 1

Promenade • Deck 2

, A.A.

Atlantic • Deck 3

L

Main • Deck 4

 $\Pi\Pi$ Empress • Deck 6

Verandah • Deck 7





Gross Tonnage: 88,500 Length: 963 Feet Beam: 106 Feet Cruising Speed: 22 Knots Guest Capacity: 2,124 (Double Occupancy) Total Staff: 930 Registry: Malt