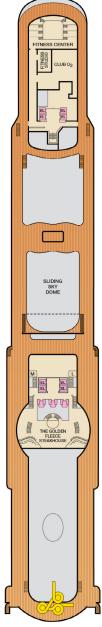

Staterooms with Picture Window instead of French Door: 4202, 4203, 4205, 4207.

Accessible staterooms are available for guests with disabilities. Please contact Guest Access Services at 1-800-438-6744 ext. 70025 for details, or visit

http://www.carnival.com/about-carnival/special-needs.aspx.

6152

6209 6211

JUUU

206•6241

6277 6279 6279

1

6234

H EL

All accommodations are non-smoking.

## CATEGORIES

34: 713

7159 7163 7169

7241

234 726

7299 7301

1

пп

7178∎ 7180

7212 7214

7238 7240









Riviera • Deck 1

Promenade • Deck 2

, A.A.

Atlantic • Deck 3

L

Main • Deck 4

 $\Pi\Pi$ Empress • Deck 6

Verandah • Deck 7





Gross Tonnage: 88,500 Length: 963 Feet Beam: 106 Feet Cruising Speed: 22 Knots Guest Capacity: 2,124 (Double Occupancy) Total Staff: 930 Registry: Malta



Sun • Deck 10



Forward Sports • Deck 11





## CARNIVAL LEGEND