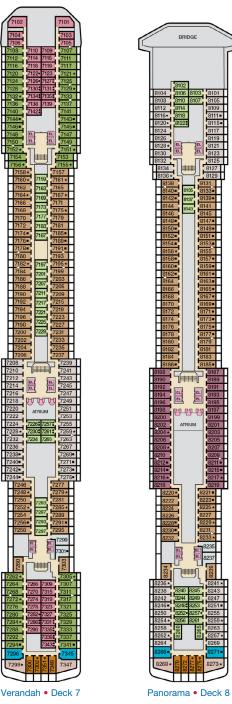

Main • Deck 4

 $\Pi\Pi$ Empress • Deck 6

Verandah • Deck 7

Gross Tonnage: 88,500 Length: 963 Feet Beam: 106 Feet Cruising Speed: 22 Knots Guest Capacity: 2,124 (Double Occupancy) Total Staff: 930 Registry: Malta