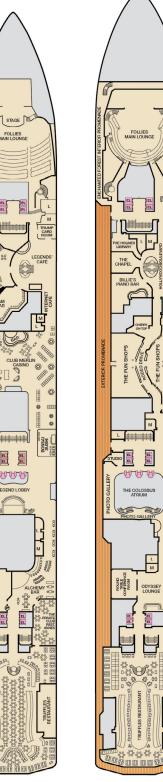

7178∎ 7180

7212 7214

7238 7240

Riviera • Deck 1

Promenade • Deck 2

, A.A.

Atlantic • Deck 3

L