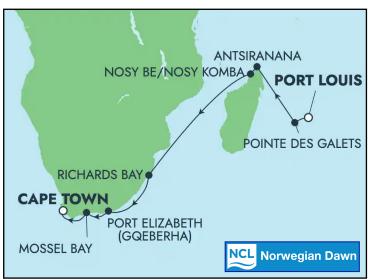

## **Africa**

March 03-15, 2026

| DATE                | PORT                              | ARRIVE    | DEPART  |
|---------------------|-----------------------------------|-----------|---------|
| Tuesday, March 03   | Port Louis, Mauritius             |           | 8:00 pm |
| Wednesday, March 04 | Pointe des Galets, Reunion Island | 7:00 am   | 5:00 pm |
| Thursday, March 05  | At Sea                            |           |         |
| Friday, March 06    | Antsiranana, Madagascar           | 8:00 am   | 5:00 pm |
| Saturday, March 07  | Nosy Be, Madagascar               | 7:00 am   | 3:00 pm |
| Sunday, March 08    | At Sea                            |           |         |
| Monday, March 09    | At Sea                            |           |         |
| Tuesday, March 10   | Richards Bay, South Africa        | 11:30 am  |         |
| Wednesday, March 11 | Richards Bay, South Africa        |           | 6:30 am |
| Thursday, March 12  | Port Elizabeth, South Africa      | 9:00 am   | 8:00 pm |
| Friday, March 13    | Mossel Bay, South Africa          | 8:00 am   | 5:00 pm |
| Saturday, March 14  | Cape Town, South Africa           | 8:00 am   | 6:00 am |
| Sunday, March 15    | Cape Town, South Africa           | Disembark |         |