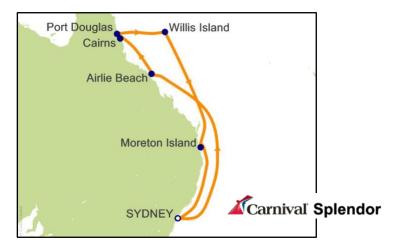

# **BALCONY**

Category: 8A Was: \$2650 Now: \$1221 Taxes & Fees: \$144.60 Gratuities: \$160

Call for 3rd/4th guest discount.

| DATE               | PORT                      | ARRIVE  | DEPART  |
|--------------------|---------------------------|---------|---------|
| Tuesday, May 27    | Sydney, Australia         |         | 4:00 pm |
| Wednesday, May 28  | Fun Day at Sea            |         |         |
| Thursday, May 29   | Fun Day at Sea            |         |         |
| Friday, May 30     | Airlie Beach, Australia   | 7:00 am | 4:00 pm |
| Saturday, May 31   | Cairns, Australia         | 9:00 am | 6:00 pm |
| Sunday, June 01    | Port Douglas, Australia   | 7:00 am | 5:30 pm |
| Monday, June 02    | Willis Island, Australia  | 2:00 pm | 3:00 pm |
| Tuesday, June 03   | Fun Day at Sea            |         |         |
| Wednesday, June 04 | Moreton Island, Australia | 8:00 am | 8:00 pm |
| Thursday, June 05  | Fun Day at Sea            |         |         |
| Friday, June 06    | Sydney, Australia         | 6:30 am |         |