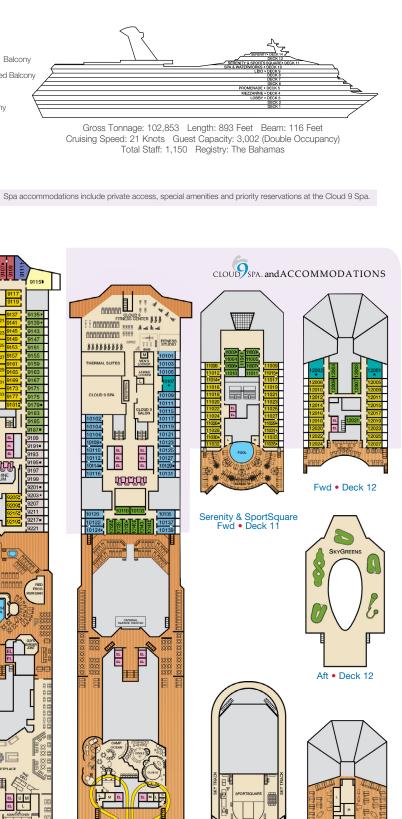

EL EL

THE THE PARTY OF T

Aft • Deck 11

Spa & Waterworks • Deck 10 Serenity & SportSquare Serenity • Deck 14