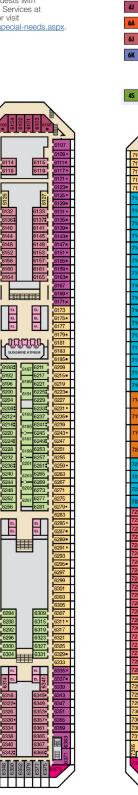

## **ACCOMMODATIONS SYMBOL LEGEND**

- ▲ Twin Bed and Single Sofa Bed
- ★ 2 Twin Beds (convert to King) and Single Sofa Bed
- · 2 Twin Beds (convert to King) and 1 Upper Pullman
- 2 Twin Beds (convert to King) and 2 Upper Pullmans
- 2 Twin Beds (convert to King), Single Sofa Bed and 1 Upper Pullman
- † 2 Twin Beds (convert to King) and Double Sofa Bed
- 2 Twin Beds (convert to King), Double Sofa Bed and
- ◆ Stateroom with 2 Porthole Windows
- Connecting staterooms (ideal for families and groups of friends) \* Twin Beds do not convert to a King Bed.
- U Unisex Wheelchair Accessible Restroom

EL EL

**innum** 

All accommodations are non-smoking. Accessible staterooms are available for guests with disabilities. Please contact Guest Access Services at 1-800-438-6744 ext. 70025 for details, or visit http://www.carnival.com/about-carnival/special-needs.aspx

illilli

EL EL

4A 4B 4C 4D 4E 4F 4G 4S Interior Staterooms: Beds

do not convert to King when both Upper Pullmans in use.

EL EL

**CATEGORIES** 

EL

UMELIGHT