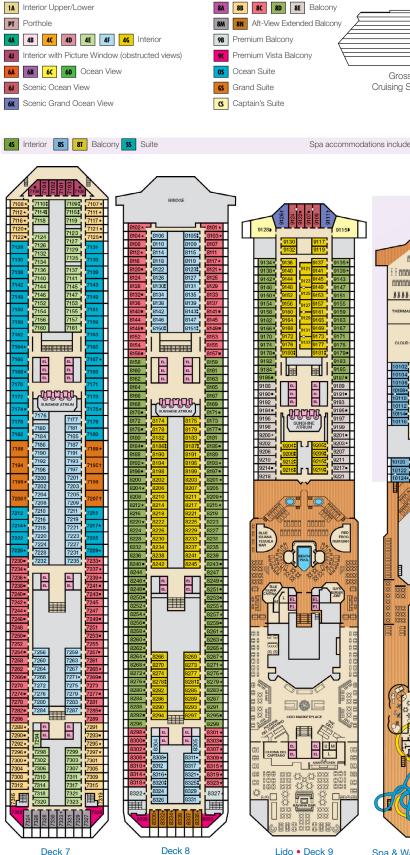

## **ACCOMMODATIONS SYMBOL LEGEND**

- ▲ Twin Bed and Single Sofa Bed
- ★ 2 Twin Beds (convert to King) and Single Sofa Bed
- · 2 Twin Beds (convert to King) and 1 Upper Pullman
- 2 Twin Beds (convert to King) and 2 Upper Pullmans
- 2 Twin Beds (convert to King), Single Sofa Bed and 1 Upper Pullman
- † 2 Twin Beds (convert to King) and Double Sofa Bed
- 2 Twin Beds (convert to King), Double Sofa Bed and
- ◆ Stateroom with 2 Porthole Windows
- Connecting staterooms (ideal for families and groups of friends) \* Twin Beds do not convert to a King Bed.
- U Unisex Wheelchair Accessible Restroom

illilli

EL EL

4A 4B 4C 4D 4E 4F 4G 4S Interior Staterooms: Beds

do not convert to King when both Upper Pullmans in use.

EL EL

**CATEGORIES** 

EL

UMELIGHT

EL EL

THE THE PARTY OF T

Aft • Deck 11

Spa & Waterworks • Deck 10 Serenity & SportSquare Serenity • Deck 14