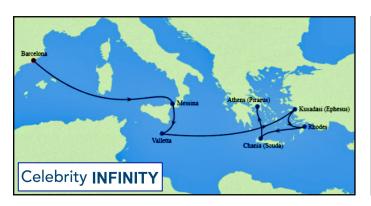

## Mediterranean

**January 18-26, 2026** 

| DATE                  | PORT                       | ARRIVE   | DEPART  |
|-----------------------|----------------------------|----------|---------|
| Sunday, January 18    | Barcelona, Spain           |          | 5:00 pm |
| Monday, January 19    | Day at Sea                 |          |         |
| Tuesday, January 20   | Messina, Sicily, Italy     | 10:00 am | 7:00 pm |
| Wednesday, January 21 | Valletta, Malta            | 7:00 am  | 4:00 pm |
| Thursday, January 22  | Day at Sea                 |          |         |
| Friday, January 23    | Ephesus / Kusadasi, Turkey | 8:00 am  | 7:00 pm |
| Saturday, January 24  | Rhodes, Greece             | 8:00 am  | 5:00 pm |
| Sunday, January 25    | Crete (Chania), Greece     | 8:00 am  | 5:00 pm |
| Monday, January 26    | Athens (Piraeus), Greece   | 5:00 am  |         |