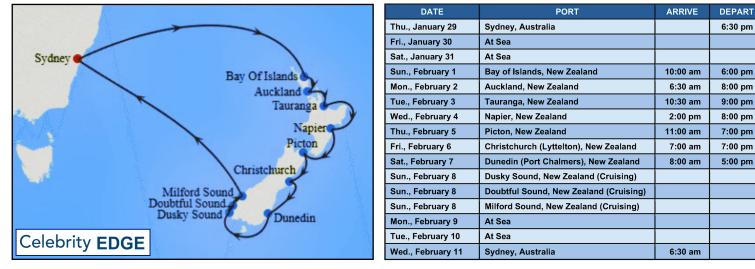

## Australia & New Zealand

## January 29 – February 11, 2026

INSIDE

Category D1 Was: \$4159 Now: \$3537 Taxes & Fees: \$412.36 Gratuities: \$234

832.413.6183

832.827.4820

OCEANVIEW

Category O2 Was: Now: } C<sup>for Pricing</sup> Taxes & Fees: \$412.36 Gratuities: \$234 BALCONY