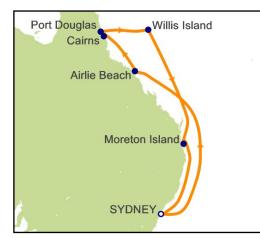

### (Great Barrier Reef from Sydney, Australia) Cairns > Port Douglas > Willis Island > Moreton Island

| DATE               | PORT                      | ARRIVE  | DEPART  |
|--------------------|---------------------------|---------|---------|
| Tuesday, May 27    | Sydney, Australia         |         | 4:00 pm |
| Wednesday, May 28  | Fun Day at Sea            |         |         |
| Thursday, May 29   | Fun Day at Sea            |         |         |
| Friday, May 30     | Airlie Beach, Australia   | 7:00 am | 4:00 pm |
| Saturday, May 31   | Cairns, Australia         | 9:00 am | 6:00 pm |
| Sunday, June 01    | Port Douglas, Australia   | 7:00 am | 5:30 pm |
| Monday, June 02    | Willis Island, Australia  | 2:00 pm | 3:00 pm |
| Tuesday, June 03   | Fun Day at Sea            |         |         |
| Wednesday, June 04 | Moreton Island, Australia | 8:00 am | 8:00 pm |
| Thursday, June 05  | Fun Day at Sea            |         |         |
| Friday, June 06    | Sydney, Australia         | 6:30 am |         |