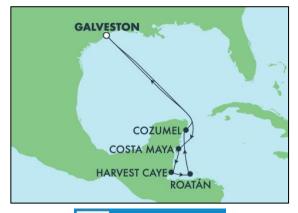

### NCL Norwegian Prima

| DATE                   | PORT                 | ARRIVE   | DEPART  |
|------------------------|----------------------|----------|---------|
| Friday, February 09    | Galveston, Texas     |          | 4:00 pm |
| Saturday, February 10  | At Sea               | -        | -       |
| Sunday, February 11    | Costa Maya, Mexico   | 12:00 pm | 8:00 pm |
| Monday, February 12    | Harvest Caye, Belize | 8:00 am  | 5:00 pm |
| Tuesday, February 13   | Roatán, Honduras     | 7:00 am  | 4:00 pm |
| Wednesday, February 14 | Cozumel, Mexico      | 7:00 am  | 5:00 pm |
| Thursday, February 15  | At Sea               | -        | -       |
| Friday, February 16    | Galveston, Texas     | 8:00 am  |         |