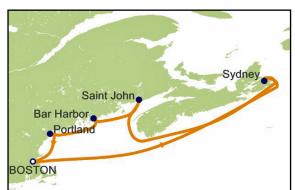

# Eastern Canada & New England

September 24 – October 01, 2023

| DATE                    | PORT                   | ARRIVE  | DEPART  |
|-------------------------|------------------------|---------|---------|
| Sunday, September 24    | Boston, MA             |         | 5:00 pm |
| Monday, September 25    | At Sea                 |         |         |
| Tuesday, September 26   | Sydney, NS, Canada     | 8:00 am | 6:00 pm |
| Wednesday, September 27 | At Sea                 |         |         |
| Thursday, September 28  | Saint John, NB, Canada | 8:30 am | 7:00 pm |
| Friday, September 29    | Bar Harbor, ME         | 8:00 am | 6:00 pm |
| Saturday, September 30  | Portland, ME           | 8:00 am | 6:00 pm |
| Sunday, October 1       | Boston, MA             | 7:00 am |         |