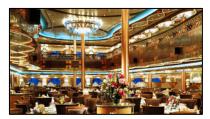

#### TRUFFLES RESTAURANT

**Cuisine:** Continental

Dress Code: Two formal nights; others resort attire. Shorts and

swimwear not permitted.

Surcharge: No

Reservations Required: Yes

Hours:

Breakfast: 7:30 am – 9:30 am on days in port / open seating