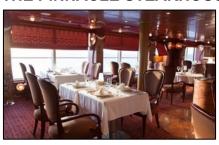

#### THE PINNACLE STEAKHOUSE

Cuisine: Seafood & Steak

**Dress Code:** Formal

Surcharge: Yes, \$38 per adult, \$12 per child 11 & under

Reservations Required: Yes

Hours:

**Dinner Only:** 6:00 pm – 9:30 pm