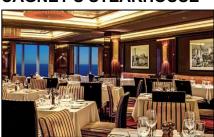

#### **CAGNEY'S STEAKHOUSE**

Cuisine: Steakhouse

Dress Code: Resort Casual, plus nice jeans are allowed. No shorts

after 6:00 pm in the dining rooms.

Surcharge: Yes, A la carte pricing Reservations Required: Yes

Hours:

**Dinner:** 5:30 pm – 10:30 pm