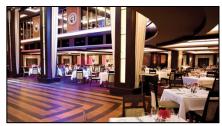

### THE MANHATTAN ROOM

**Cuisine:** Continental

Dress Code: Resort Casual, plus nice jeans are allowed. No shorts

after 6:00 pm in the dining rooms.

Surcharge: No

Reservations Required: No

**Hours:** 

**Dinner:** 5:30 pm – 10:30 pm