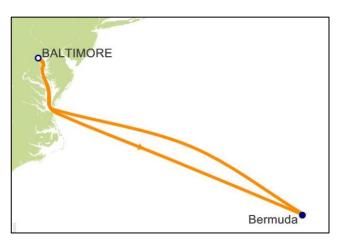

# **A**Carnival Legend

| Date                    | Port                  | Arrive   | Depart  |
|-------------------------|-----------------------|----------|---------|
| Sunday, September 24    | Baltimore, MD         |          | 5:00 pm |
| Monday, September 25    | At Sea                |          |         |
| Tuesday, September 26   | At Sea                |          |         |
| Wednesday, September 27 | King's Wharf, Bermuda | 8:00 am  |         |
| Thursday, September 28  | King's Wharf, Bermuda |          | 1:00 pm |
| Friday, September 29    | At Sea                |          |         |
| Saturday, September 30  | Baltimore, MD         | 10:00 am |         |